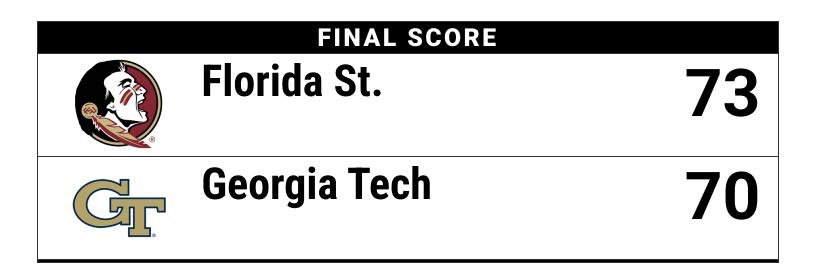

# FINAL: RV/ 25 FSU 73, NO. 20/20 GT 70

- » The Seminoles picked up its second win over a ranked team this season on Sunday, stunning Geor-gia Tech 73-70 at the McCamish Pavilion. FSU has now won the last six meetings over the Yellow Jackets. It was the 10th ranked win for head coach Brooke Wyckoff in her career
- » Makayla Timpson extended her streak to 18 consecutive games with at least one block, finishing with three. She also contributed a steal, bringing her STOCK (steals+blocks) total to 144 for the season, which leads the league and is the best among Power 4 players
- » Timpson contributed her 14th double-double of the season and 45th of her career behind 19 points and 16 rebounds
- » Timpson now has 91 blocks for the season and is 23 away from tying the program record set by Jacinta Monroe (301). Behind 16 rebounds, Timpson now has 1,041 for her career, needing five to tie the FSU record (1,046) set by Natasha Howard.
- » In front of her family and friends as a native of Lithonia, Georgia, Sydney Bowles finished the game with 32 points and six assists, setting a new career high. Bowles hit 22 points in the second half, matching her previous career high
- » Bowles joins Ta'Niya Latson, Timpson, and O'Mariah Gordon as single-game 30-point scorer. The Seminoles lead the nation with 10 games with a player contributing at least 30 points
- » Bowles also added career highs in field goals (11) and for the second straight game, free throws made [8]
- » The Noles held Georgia Tech to 15 points in both the second and third quarters. It was the 35th time this season holding the opponent to 15 points or less in a quarter
- » Carla Viegas, who contributed 40 minutes of playing time, added eight points including two threepointers

| Perie |     | -   |     |     |     |
|-------|-----|-----|-----|-----|-----|
|       | 1st | 2nd | 3rd | 4th | тот |
| FSU   | 16  | 15  | 26  | 16  | 73  |
| GT    | 19  | 15  | 15  | 21  | 70  |