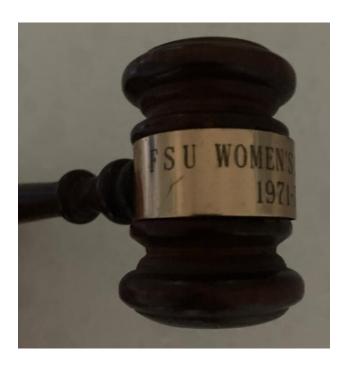

## This Certifies That GWEN BURCHARD

is awarded this Certificate for

SWIMMING

Given at SPRING AWARDS BANQUET, this 28th day of MAY, A. D., 1972

LR Plank

Debrah J. Parramore

1971-72 Women's Swimming Team Gavel used by team captain Gwen Burchard