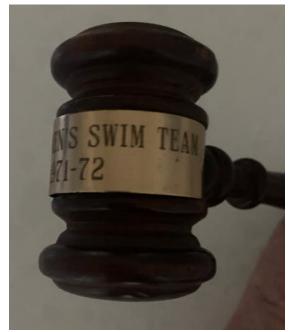

## This Certifies That GWEN BURCHARD

is awarded this Certificate for

SWIMMING

Given at SPRING AWARDS BANQUET, this 28th day of MAY, A. D., 1972

LR Plank

Debrah J. Parramore

1971-72 Women's Swimming Team Gavel used by team captain Gwen Burchard