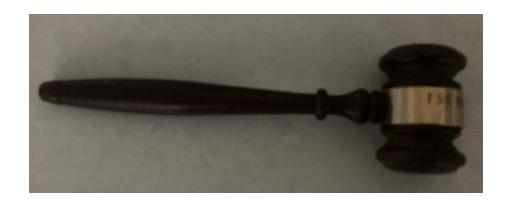

## This Certifies That GWEN BURCHARD

is awarded this Certificate for

SWIMMING

Given at SPRING AWARDS BANQUET, this 28th day of MAY, A. D., 1972

LR Plank

Debrah J. Parramore

1971-72 Women's Swimming Team Gavel used by team captain Gwen Burchard