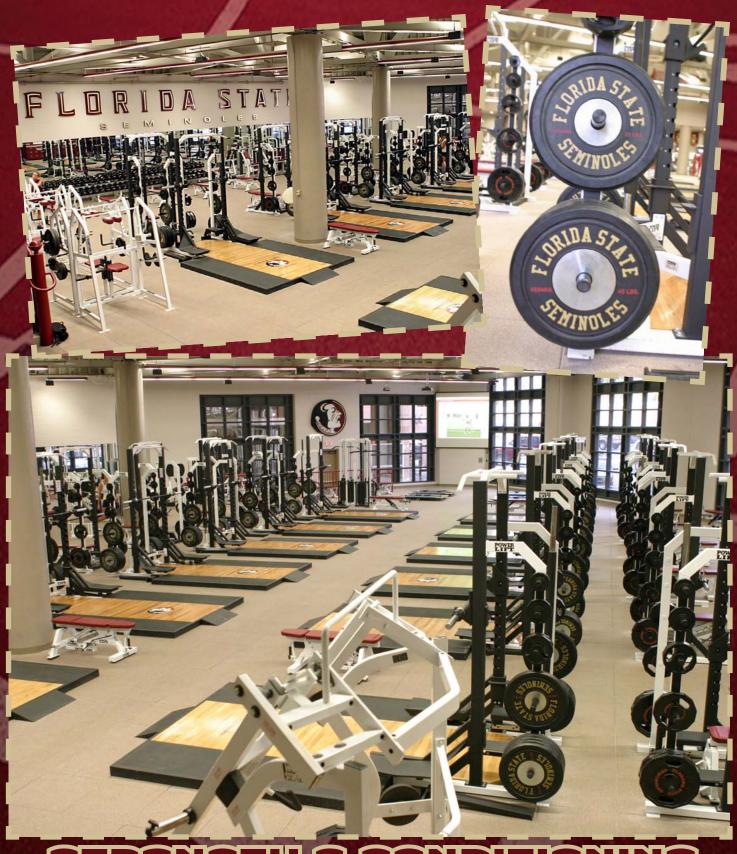

rack and field digital guide is a publication of the FSU Sports Information office. This guide was created and edited by Brandon Mellor. Cover and interior background designed by Aaron Steele. Photos courtesy of FSU Photo Lab (Ryals Lee, Bill Lax and Michelle Edmunds), Larry Novey, Ross Obley, Mike Olivella, Cheryl Treworgy and Rick Andrews.

WOMENS TRACK & FIELD | 2011



Cross Country

2008



Outdoor Track & Field

2009

FLORIDA STATE ACC TRIPLE CROWN CHAMPIONS!







WOMENS TRACK & FIELD | 2011



THIS IS WOMEN'S TRACK & FIELD

## FLURIUR STRIE

WOMENS TRACK & FIELD | 2011



THE HOME OF THE SEMINOLES



WOMENS TRACK & FIELD | 2011



Mentoshtrack&fieldbulding

WOMENS TRACK & FIELD | 2011



THE DON FAULS ATHLETIC TRAINING ROOM



MEDICAL CARES TREATMENT

WOMENS TRACK & FIELD | 2011



STRENGTH & CONDITIONING

#### WOMENS TRACK & FIELD | 2011

One of the nation's elite research universities, Florida State University — with the Carnegie Foundation's highest designation: Doctoral/Research University-Extensive - offers a distinctive academic environment built on its cherished values and unique heritage, a welcoming campus on the oldest continuous site of higher education in Florida, championship athletics, and a prime location in the heart of the state capital.

Combining traditional strength in the arts and humanities with recognized leadership in the sciences, Florida State University provides unmatched opportunities for students and faculty through challenging academics, cultural discovery and community interaction.

Underlying and supporting the educational experience