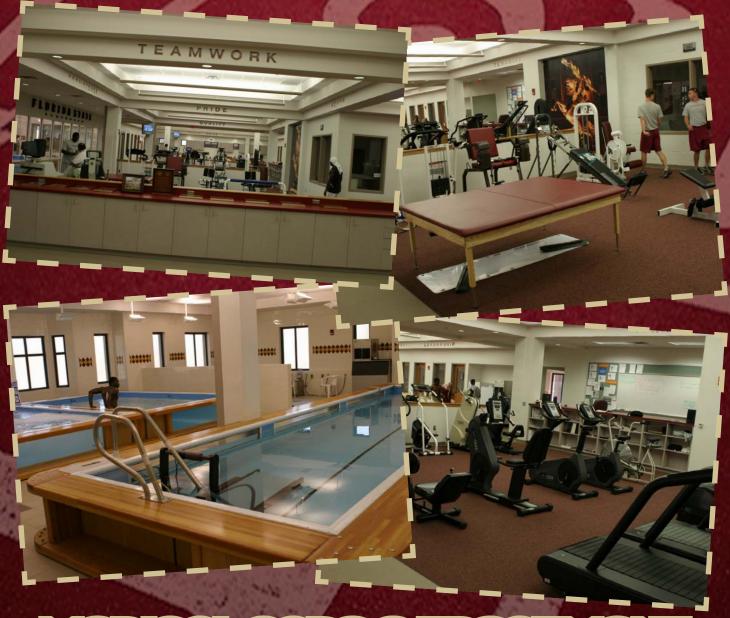

## FLURIUR STRIE

WOMENS TRACK & FIELD | 2011

THE HOME OF THE SEMINOLES

WOMENS TRACK & FIELD | 2011

Mentoshtrack&fieldbulding

WOMENS TRACK & FIELD | 2011

THE DON FAULS ATHLETIC TRAINING ROOM

MEDICAL CARES TREATMENT