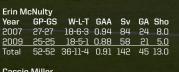

Individually, sophomore Deyna Castellands led the Noles offensively with 41 points on 19 goals and three assists. The 19 goals ranked second-most in the NCAA in 2017 and is the second-most goals scored by Seminole in a season in program history, trailing only Mami Yamaguchi's 24 from 2007. Castellanos earned United Soccer Coaches Second-Team All-American honors, to go along with All-ACC First-Team accolades. Castellanos was also a top-three finalist at the 2017 FIFA Best Awards for Best Female Player of the Year, as well as the Puskas Award. Redshirt senior goalkeeper Cassie Miller capped off her Seminole career with eight more shutouts, giving her a career total of 48, which ranks third-most all-time in NCAA history. Two of those shutouts came in the NCAA Tournament, improving her postseason shutout total to 13 in her career.

The FSU veteran presence in 2016 was felt on the defensive backline, as redshirt senior defender Kirsten Crowley, junior defender Emma Koivisto and redshirt junior goalkeeper Cassie Miller led a Seminole defense that finished second in the nation in goals against average and fourth in shutout percentage at the Noles posted 15 clean sheets on the year.