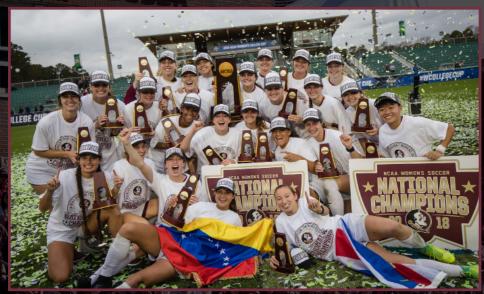

The **2018** National Championship marked the Seminoles **2**<sup>nd</sup> National Championship in **5** years.

Dallas Dorosy's goal in the
60<sup>th</sup> was the games only
goal as Florida State defeated
North Carolina 1-0 in front of
12,512 fans