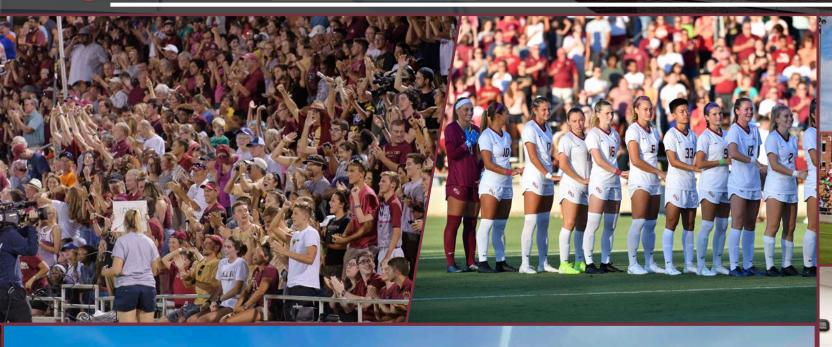

The Seminole Soccer Complex is filled with energy unlike any other facility in the country. Stadium capacity has been exceeded 28 times since 2000, including a facility record 4,582 people on hand in 2006 when Florida State defeated Florida.

The Seminoles have been amongst the nations leaders in attendence for 19 consecutive years. More than 10,000 fans have entered the Seminole Soccer Complex 13 out of the last 19 seasons, including 23,944 in 2018