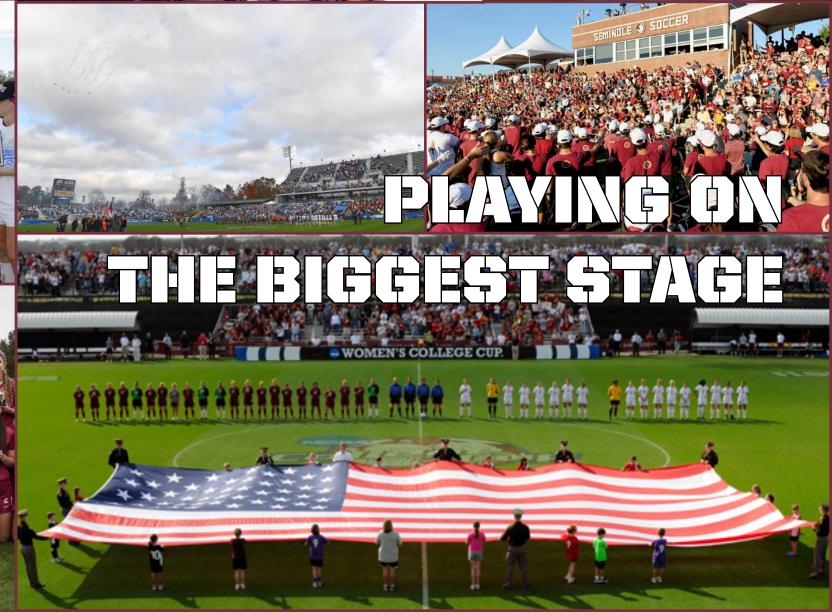

The Seminole Soccer Complex is filled with energy unlike any other facility in the country. Stadium capacity has been exceeded 28 times since 2000, including a facility record 4,582 people on hand in 2006 when Florida State defeated Florida.

The Seminoles have been amongst the nations leaders in attendence for 19 consecutive years. More than 10,000 fans have entered the Seminole Soccer Complex 13 out of the last 19 seasons, including 23,944 in 2018