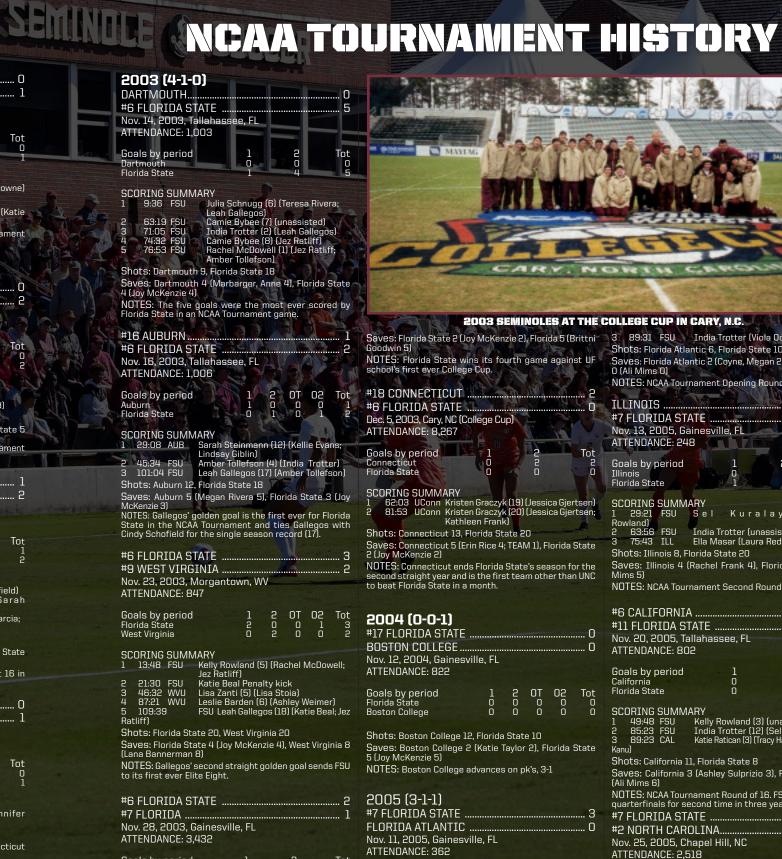

|                                                                                                                                                   |                                                                 |                                                    |                                                  |                                       |                             |                     |                                         |

2003 [4-1-0]



Goals by period

**SCORING SUMMARY** 

India Trotter (13) (unassisted)

Atlantic

India Trotter (Katrin Schmidt;

Holly Peltzer (Melissa Samokishyn)

| Tarpley; Heather O'Reilly)                                                             |
|----------------------------------------------------------------------------------------|
| Shots: Florida State 7, North Carolina 31                                              |
| Saves: Florida State 18 (Ali Mims 13; Team 5), North<br>Carolina 2 (Anna Rodenbough 2) |
| NOTES: NCAA Tournament Quarterfinals. FSU advances to College Cup on penalty kicks 5-4 |
| # 7 FLORIDA STATE 0                                                                    |

| #4 UCLA                                 |           |   |     |
|----------------------------------