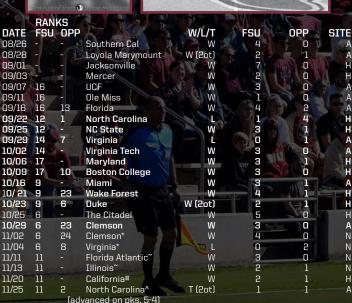

### **TOP-10 ATTENDANCES**

| Rank      | Date       | Opponent       | Score  | Attendance |
|-----------|------------|----------------|--------|------------|
| 1.        | 9/8/2006   | Florida        | W, 1-0 | 4,582      |
| 2.        | 9/5/2014   | Florida        | L, 1-2 | 3,569      |
| 3.        | 9/7/2018   | Florida        | W, 1-0 | 3,379      |
| <u>4.</u> | 9/6/2019   | Florida        | W, 2-1 | 3,154      |
| 5.        | 9/14/2018  | North Carolina | L, 1-0 | 3,146      |
| <u>6.</u> | 9/13/2012  | Duke           | W, 1-0 | 2,300      |
| 7.        | 8/31/2012  | Florida        | W, 1-0 | 2,243      |
| 8.        | 11/23/2018 | Penn State     | W, 1-0 | *2,209     |
| 9.        | 8/28/2015  | SE Louisiana   | W, 3-0 | 2,194      |
| 10.       | 9/4/2015   | Texas A&M      | W, 3-1 | 2,090      |

\* NCAA Tournament

Florida State is **48-2 (.960)** at home during the post season.

Over the last **10** seasons, the Seminoles have played in front of an above capacity crowd 15 times.

**ELITE 8 APPERANCES** 