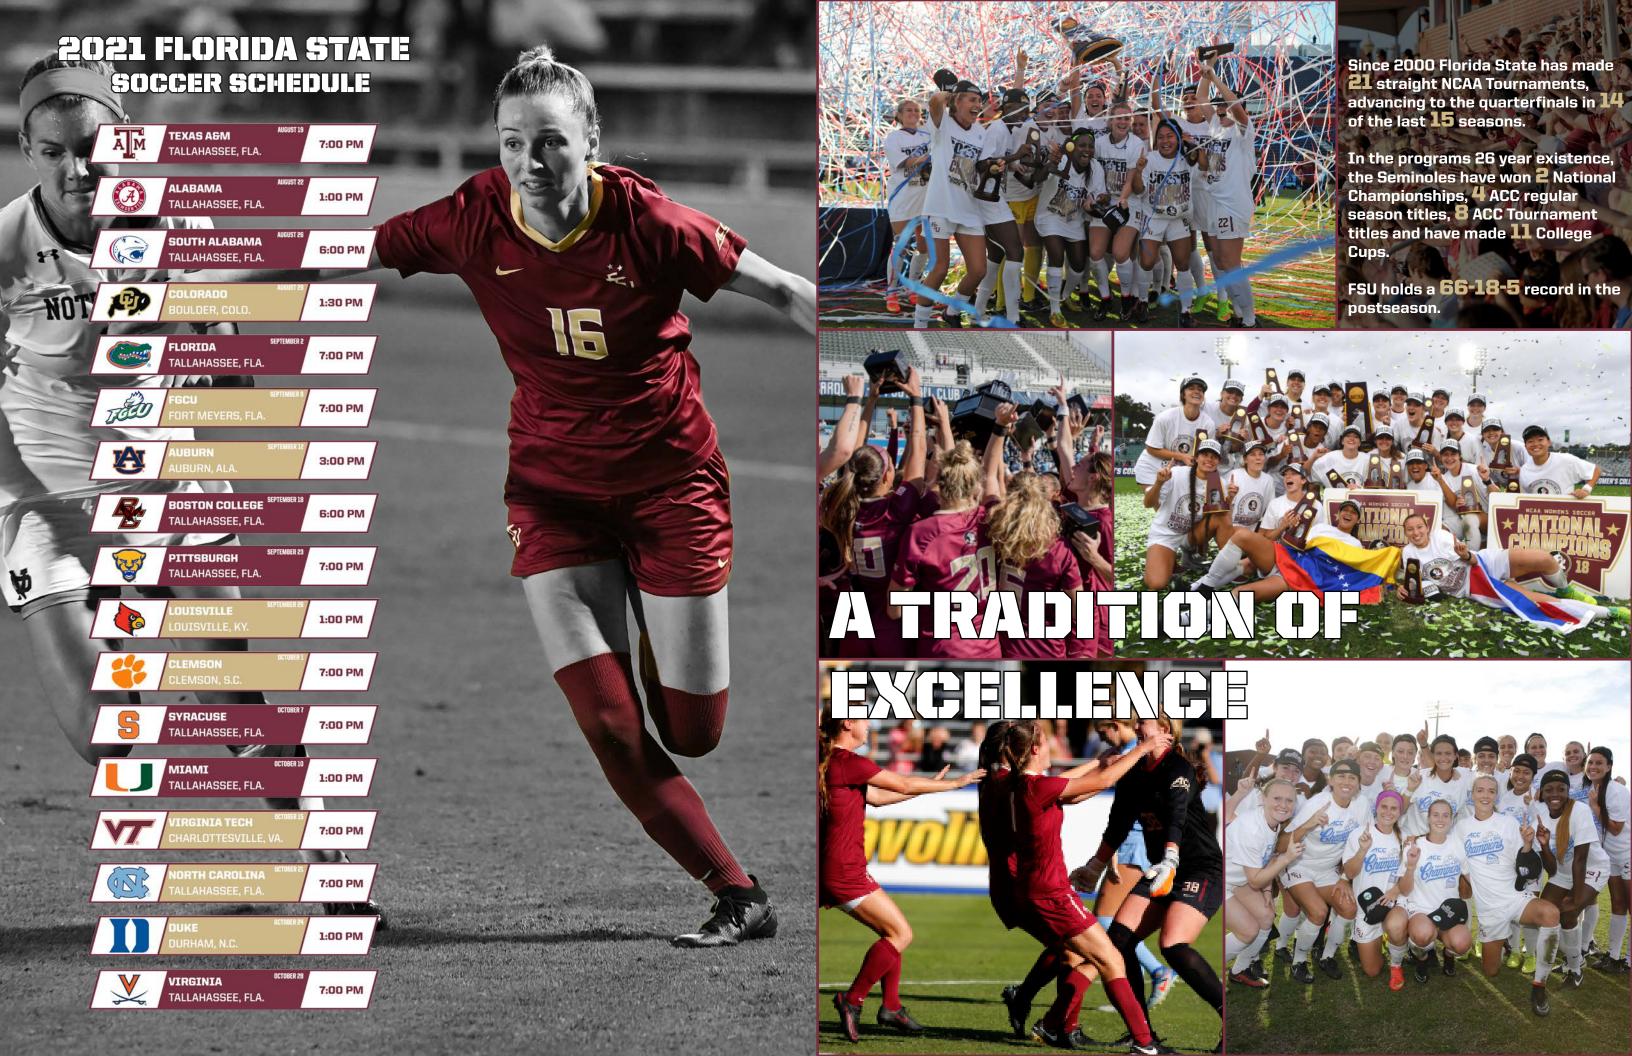

Florida State has played for an ACC Championship 12 times, the second-most all-time.

Florida State captured its first ACC Tournament Title in 2011 and since has captured **8** in the last **11** years. The Seminoles have also won **4** ACC regular season titles.

Over the last **21** seasons, only one other school in the ACC has more overall wins than FSU.

Florida State is **1** of **5** ACC schools to claim a league title.

A crowd of **12,512** was on hand to witness Florida State's thirlling 1-0 victory over North Carolina in the 2018 National Championship Game.