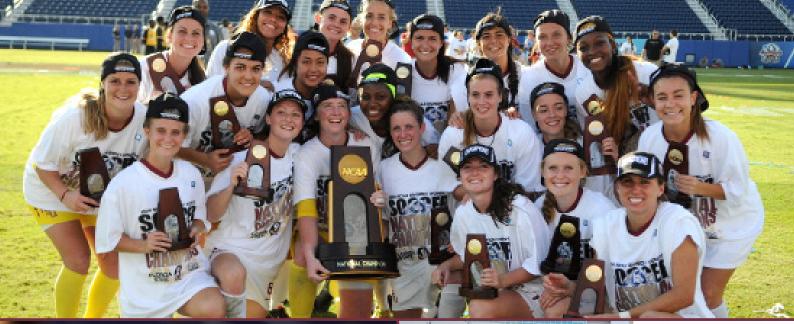

The **2018** National Championship marked the Seminoles **2**<sup>nd</sup> National Championship in **5** years.

Dallas Dorosy's goal in the
60<sup>th</sup> was the games only
goal as Florida State defeated
North Carolina 1-0 in front of
12,512 fans

Earning the 2018 NCAA Championship was a complete team effort, as the Seminoles played with 14 different starting lineups through the 27 matches of the season due to a combination of injuries, international call-ups and illnesses. Nineteen of the 23 players that saw game action on the year earned at least one start and no lineup combination was used more than six times on the year.

That allowed the team to gain valuable experience and versatility and depth to make the run to the ACC and NCAA Championship. The Seminoles finished with a 20-4-3 record and defeated each of the last three national champions in the 2018 NCAA Tournament en route to their second title - 2017 Stanford, 2016 USC and 2015 Penn State. Florida State defeated No. 1 Stanford in the NCAA semifinal by a score of 2-0, snapping the Cardinal's 45-match unbeaten streak, which was the fourth-longest in NCAA history. Overall, Florida State held a 9-1-2 record against ranked opponents on the season, including a 6-1-2 mark against Top 10 teams. The Seminoles culminated the season with a 1-0 shutout of No. 3 North Carolina in the NCAA Championship Game, defeating the Tar Heels for the second time in 2018 and tenth time in school history, the most of any school in the