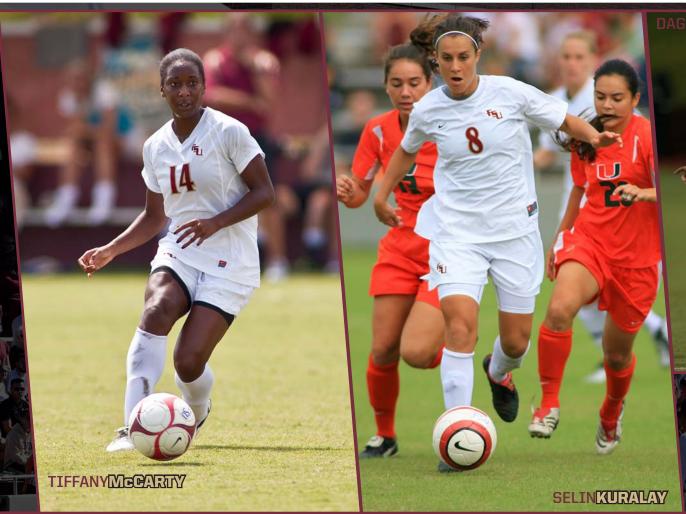

DALLAS DOROSY - IF LIMHAMN BUNKEFLO (SWEDEN) BECKY EDWARDS - ORLANDO PRIDE JAMIA FIELDS - HOUSTON DASH KATYA GOKHMAN - RYAZAN VOV (RUSSIA) KRISTIN GRUBKA - SKY BLUE FC MICHAELA HAHN - HOUSTON DASH TORI HUSTER - WASHINGTON SPIRIT IRAIA ITURREGI - ATHLETIC BILBAO (SPAIN) INES JAURENA - FCF JUVISY (FRANCE) **KASSEY KALLMAN - BOSTON BREAKERS** EMMA KOIVISTO - BRIGHTON & HOVE ALBION (ENGLAND) NATALIA KUIKKA - PORTLAND THORNS SELIN KURALAY - MELBOURNE VICTORY (AUSTRALIA) TIFFANY McCARTY - WASHINGTON SPIRT

The Seminoles placed three on the All-ACC First team and two on the All-ACC Freshman team. Deyna Castellanos earned her fourth All-ACC honor and third first team honor as she was also named an All-American for the third year in a row, tying Tiffany McCarty for the most All-American honors for a Seminole