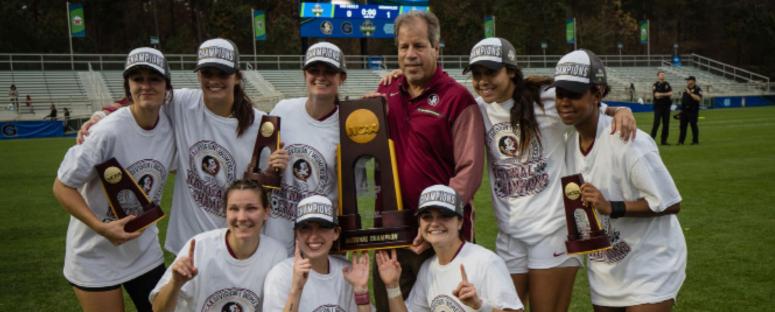

In **2014**, the Seminoles earned the programs first National Championship with a **1-0** win over Virginia in Boca Raton, Fla.

Florida State secured the win on the games only goal in the **83**<sup>rd</sup> minutes from Jamia Fields.