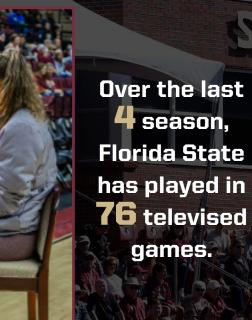

The Seminoles have been amongst the nations leaders in attendence for 19 consecutive years. More than 10,000 fans have entered the Seminole Soccer Complex 13 out of the last 19 seasons, including 23,944 in 2018