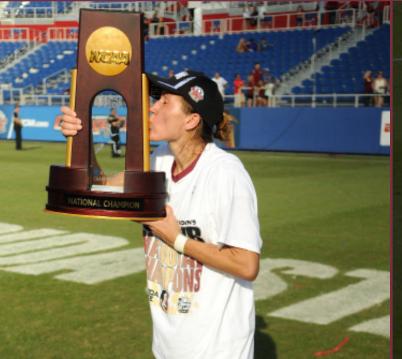

The **2018** National Championship marked the Seminoles **2**<sup>nd</sup> National Championship in **5** years.

Dallas Dorosy's goal in the
60<sup>th</sup> was the games only
goal as Florida State defeated
North Carolina 1-0 in front of
12,512 fans